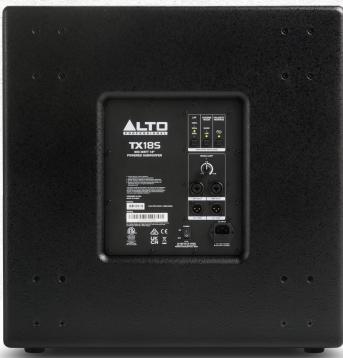

## FEATURES

- 900W Ultra-Efficient Class-D Power Amplifier
- 18-inch high-output woofer with 3-inch voice coil
- DSP-based EQ and protection.
- Music and Live EQ voicings
- Selectable Low Pass Filter (80Hz / 100Hz / 120Hz)
- Polarity Reverse
- (2) XLR +1/4-inch combo line inputs
- (2) balanced XLR line outputs
- Ported design with Full metal grille for premium style and protection
- Rugged, internally braced front-ported MDF cabinet w/36mm pole socket
- Rugged, splatter-spray finish always looks good, even with heavy use
- Side handles

## SPECIFICATIONS

| LF Driver          | 18" woofer / 3" VC                                                                              |
|--------------------|-------------------------------------------------------------------------------------------------|
| Power Amp          | 450W RMS / 900W peak class-D                                                                    |
| Frequency Response | 36Hz – 115kHz (-3dB)                                                                            |
| Max SPL            | 126dB @ 1m                                                                                      |
| Connectors         | (2) XLR/TRS combo inputs, (2) balanced XLR line outputs, (1) IEC power cable input              |
| Power Connection   | IEC                                                                                             |
| Voltage            | 100-120   220-240 VAC, 50/60 Hz                                                                 |
| DSP LPF            | 80Hz / 100Hz / 120HZ @24dB per octave                                                           |
| Handles            | 2 side handles                                                                                  |
| Enclosure          | Internally braced front-ported MDF cabinet with black splatter spray, metal grille, rubber feet |
| Mounting           | 36 mm pole socket                                                                               |
| Dimensions         | 23" x 23" x 23" (585 x 585 x 585mm)                                                             |
| Weight             | 87.7lbs / 39.8kg                                                                                |