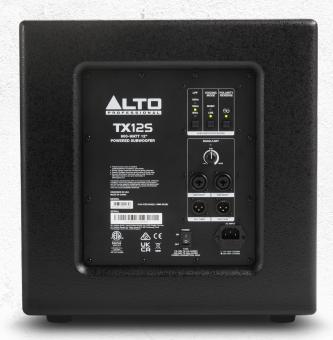

## **FEATURES**

- 900W Ultra-Efficient Class-D Power Amplifier
- 12-inch high-output woofer with 2-inch voice coil
- DSP-based EQ and protection.
- Music and Live EQ voicings
- Selectable Low Pass Filter (80Hz / 100Hz / 120Hz)
- · Polarity Reverse
- (2) XLR +1/4-inch combo line inputs
- (2) balanced XLR line outputs
- Ported design with Full metal grille for premium style and protection
- Rugged, internally braced front-ported MDF cabinet w/36mm pole socket
- Rugged, splatter-spray finish always looks good, even with heavy use
- Side handles

## **SPECIFICATIONS**

| LF Driver               | 12" woofer / 2" VC                                                                              |
|-------------------------|-------------------------------------------------------------------------------------------------|
| Power Amp               | 450W RMS / 900W peak class-D                                                                    |
| Frequency Response      | 46Hz – 115Hz (-3dB)                                                                             |
| Max SPL                 | 126dB @ 1m                                                                                      |
| Connectors              | (2) XLR/TRS combo inputs, (2) balanced XLR line outputs, (1) IEC power cable input              |
| <b>Power Connection</b> | IEC                                                                                             |
| Voltage                 | 100-120   220-240 VAC, 50/60 Hz                                                                 |
| DSP LPF                 | 80Hz / 100Hz / 120HZ @24dB per octave                                                           |
| Handles                 | 2 side handles                                                                                  |
| Enclosure               | Internally braced front-ported MDF cabinet with black splatter spray, metal grille, rubber feet |
| Mounting                | 36 mm pole socket                                                                               |
| Dimensions              | 20.1" x 15.9" x 15.9" (510 x 405 x 405mm)                                                       |
| Weight                  | 49.4lbs / 22.4kg                                                                                |